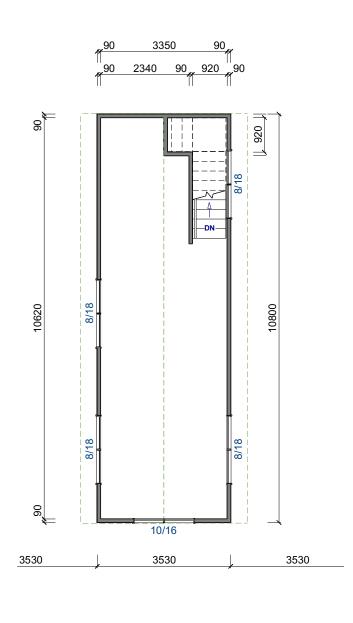

### **NOTES:**

- Middle section to be flat ceilings
- SED Poles 175 H5

LOWER FLOOR AREA 38.0m<sup>2</sup> 182.4m<sup>2</sup> **TOTAL** 

**OPTION FOR UPPER FLOOR** AREA 38m<sup>2</sup>

49 Matthews Ave / Kaitaia / 0410 P: 09 408 2233 / M: 021 220 8373

**FLOOR PLAN** 

Coopers Standard Barn/Shed Design

**REVISIONS** 

1:100 Drawn By: PAUL Date this copy Printed / Emailed 20/06/19

'Changes to plans after concept plans have been approved will be invoiced.'

**OPTION FOR TOP FLOOR SHOWN IN RED** 