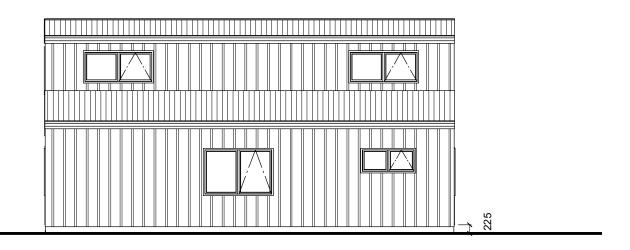

# Coopers Standard Barn/Shed Design



Number Label
1 Cover Page
2 Floor Plan
3 Refrence top floor
4 Elevations 1
5 Elevations 2

### **NOTES:**

- Middle section to be flat ceilings
- SED Poles 175 H5







LOWER FLOOR AREA 38.0m<sup>2</sup> 182.4m<sup>2</sup> **TOTAL** 

**OPTION FOR UPPER FLOOR** AREA 38m<sup>2</sup>





49 Matthews Ave / Kaitaia / 0410 P: 09 408 2233 / M: 021 220 8373

**FLOOR PLAN** 

Coopers Standard Barn/Shed Design

**REVISIONS** 

1:100 Drawn By: PAUL Date this copy Printed / Emailed 20/06/19

'Changes to plans after concept plans have been approved will be invoiced.'





**OPTION FOR TOP FLOOR SHOWN IN RED** 







### **ELEVATION 1**



# **ELEVATION 2**







# **ELEVATION 3**



# **ELEVATION 4**





Drawn By: PAUL