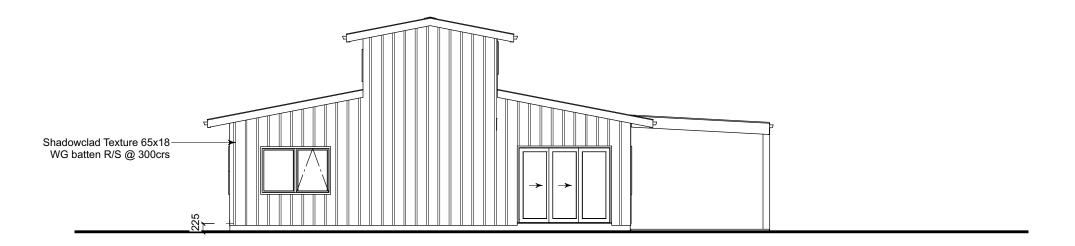

# Coopers Standard Barn/Shed Design



Number Label
1 Cover Page
2 Floor Plan
3 Refrence top floor
4 Elevations 1
5 Elevations 2

### **NOTES:**

- Middle section to be flat ceilings
- SED Poles 175 H5







LOWER FLOOR AREA 38.0m<sup>2</sup> 182.4m<sup>2</sup> **TOTAL** 

**OPTION FOR UPPER FLOOR** AREA 38m<sup>2</sup>





49 Matthews Ave / Kaitaia / 0410 P: 09 408 2233 / M: 021 220 8373

**FLOOR PLAN** 

Coopers Standard Barn/Shed Design

**REVISIONS** 

1:100 Drawn By: PAUL Date this copy Printed / Emailed 20/06/19

'Changes to plans after concept plans have been approved will be invoiced.'





**OPTION FOR TOP FLOOR SHOWN IN RED** 







### **ELEVATION 1**



# **ELEVATION 2**







# **ELEVATION 3**



# **ELEVATION 4**





Drawn By: PAUL