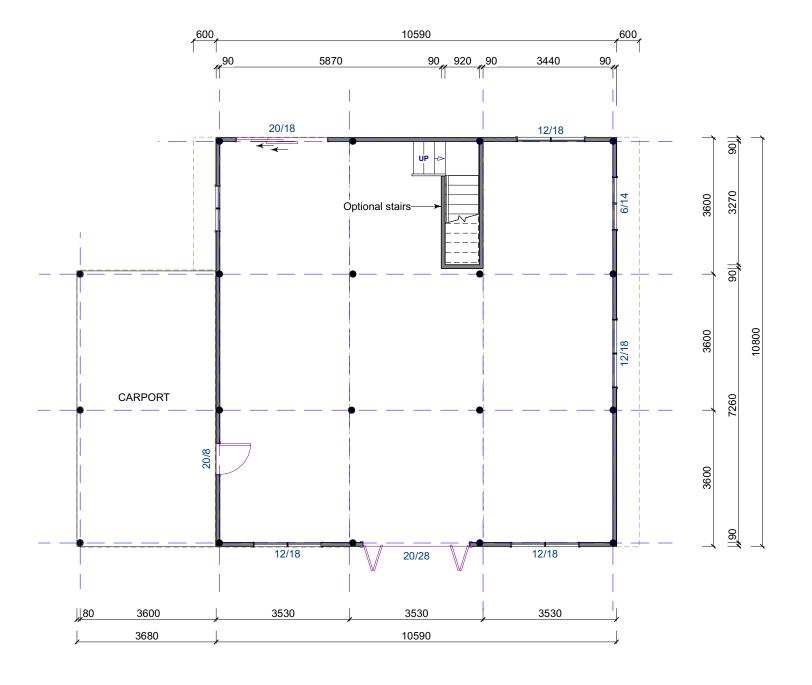

### **NOTES:**

- Middle section to be flat ceilings
- SED Poles 175 H5

LOWER FLOOR AREA 38.0m<sup>2</sup> 182.4m<sup>2</sup> **TOTAL** 

**OPTION FOR UPPER FLOOR** AREA 38m<sup>2</sup>

49 Matthews Ave / Kaitaia / 0410 P: 09 408 2233 / M: 021 220 8373

**FLOOR PLAN** 

Coopers Standard Barn/Shed Design

**REVISIONS** 

1:100 Drawn By: PAUL Date this copy Printed / Emailed 20/06/19

'Changes to plans after concept plans have been approved will be invoiced.'

**OPTION FOR TOP FLOOR SHOWN IN RED** 