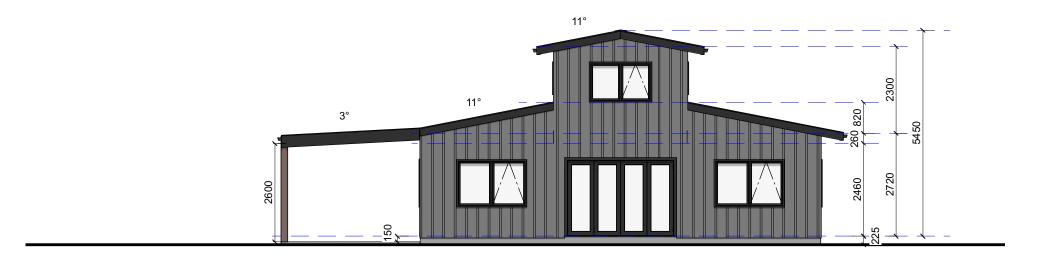

# Coopers Standard Barn/Shed Design



Number Label
1 Cover Page
2 Floor Plan
3 Refrence top floor
4 Elevations 1
5 Elevations 2

### **NOTES:**

- Middle section to be flat ceilings
- SED Poles 175 H5







LOWER FLOOR AREA 38.0m<sup>2</sup> 182.4m<sup>2</sup> **TOTAL** 

**OPTION FOR UPPER FLOOR** AREA 38m<sup>2</sup>





49 Matthews Ave / Kaitaia / 0410 P: 09 408 2233 / M: 021 220 8373

**FLOOR PLAN** 

Coopers Standard Barn/Shed Design

**REVISIONS** 

1:100 Drawn By: PAUL Date this copy Printed / Emailed 20/06/19

'Changes to plans after concept plans have been approved will be invoiced.'





**OPTION FOR TOP FLOOR SHOWN IN RED** 







### **ELEVATION 1**



# **ELEVATION 2**







# **ELEVATION 3**



# **ELEVATION 4**





Drawn By: PAUL