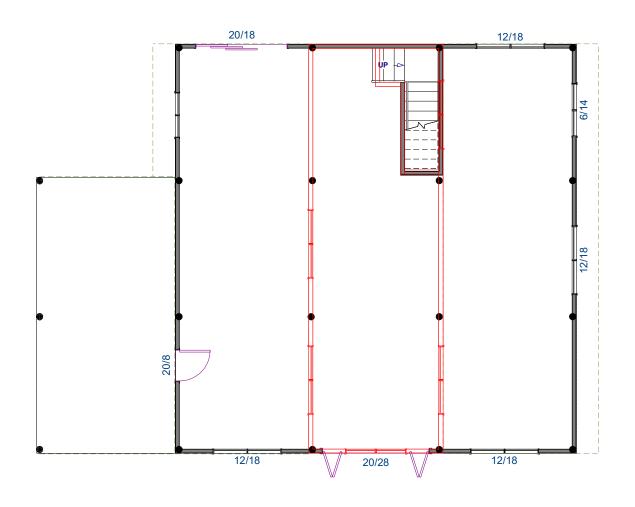

### **NOTES:**

- Middle section to be flat ceilings
- SED Poles 175 H5

LOWER FLOOR AREA 38.0m<sup>2</sup> 182.4m<sup>2</sup> **TOTAL** 

**OPTION FOR UPPER FLOOR** AREA 38m<sup>2</sup>

49 Matthews Ave / Kaitaia / 0410 P: 09 408 2233 / M: 021 220 8373

**FLOOR PLAN** 

Coopers Standard Barn/Shed Design

**REVISIONS** 

1:100 Drawn By: PAUL Date this copy Printed / Emailed 20/06/19

'Changes to plans after concept plans have been approved will be invoiced.'

**OPTION FOR TOP FLOOR SHOWN IN RED** 