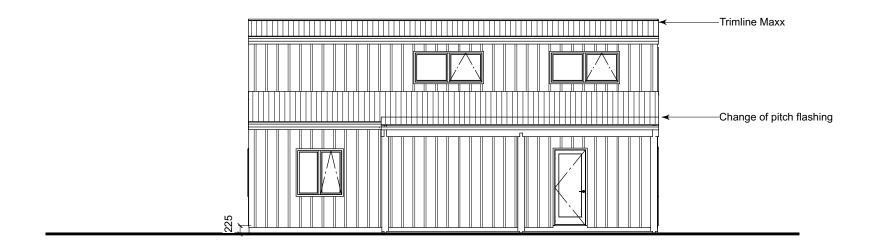

# Coopers Standard Barn/Shed Design



Number Label
1 Cover Page
2 Floor Plan
3 Refrence top floor
4 Elevations 1
5 Elevations 2

### **NOTES:**

- Middle section to be flat ceilings
- SED Poles 175 H5







LOWER FLOOR AREA 38.0m<sup>2</sup> 182.4m<sup>2</sup> **TOTAL** 

**OPTION FOR UPPER FLOOR** AREA 38m<sup>2</sup>





49 Matthews Ave / Kaitaia / 0410 P: 09 408 2233 / M: 021 220 8373

**FLOOR PLAN** 

Coopers Standard Barn/Shed Design

**REVISIONS** 

1:100 Drawn By: PAUL Date this copy Printed / Emailed 20/06/19

'Changes to plans after concept plans have been approved will be invoiced.'





**OPTION FOR TOP FLOOR SHOWN IN RED** 







### **ELEVATION 1**



# **ELEVATION 2**







# **ELEVATION 3**



# **ELEVATION 4**





Drawn By: PAUL